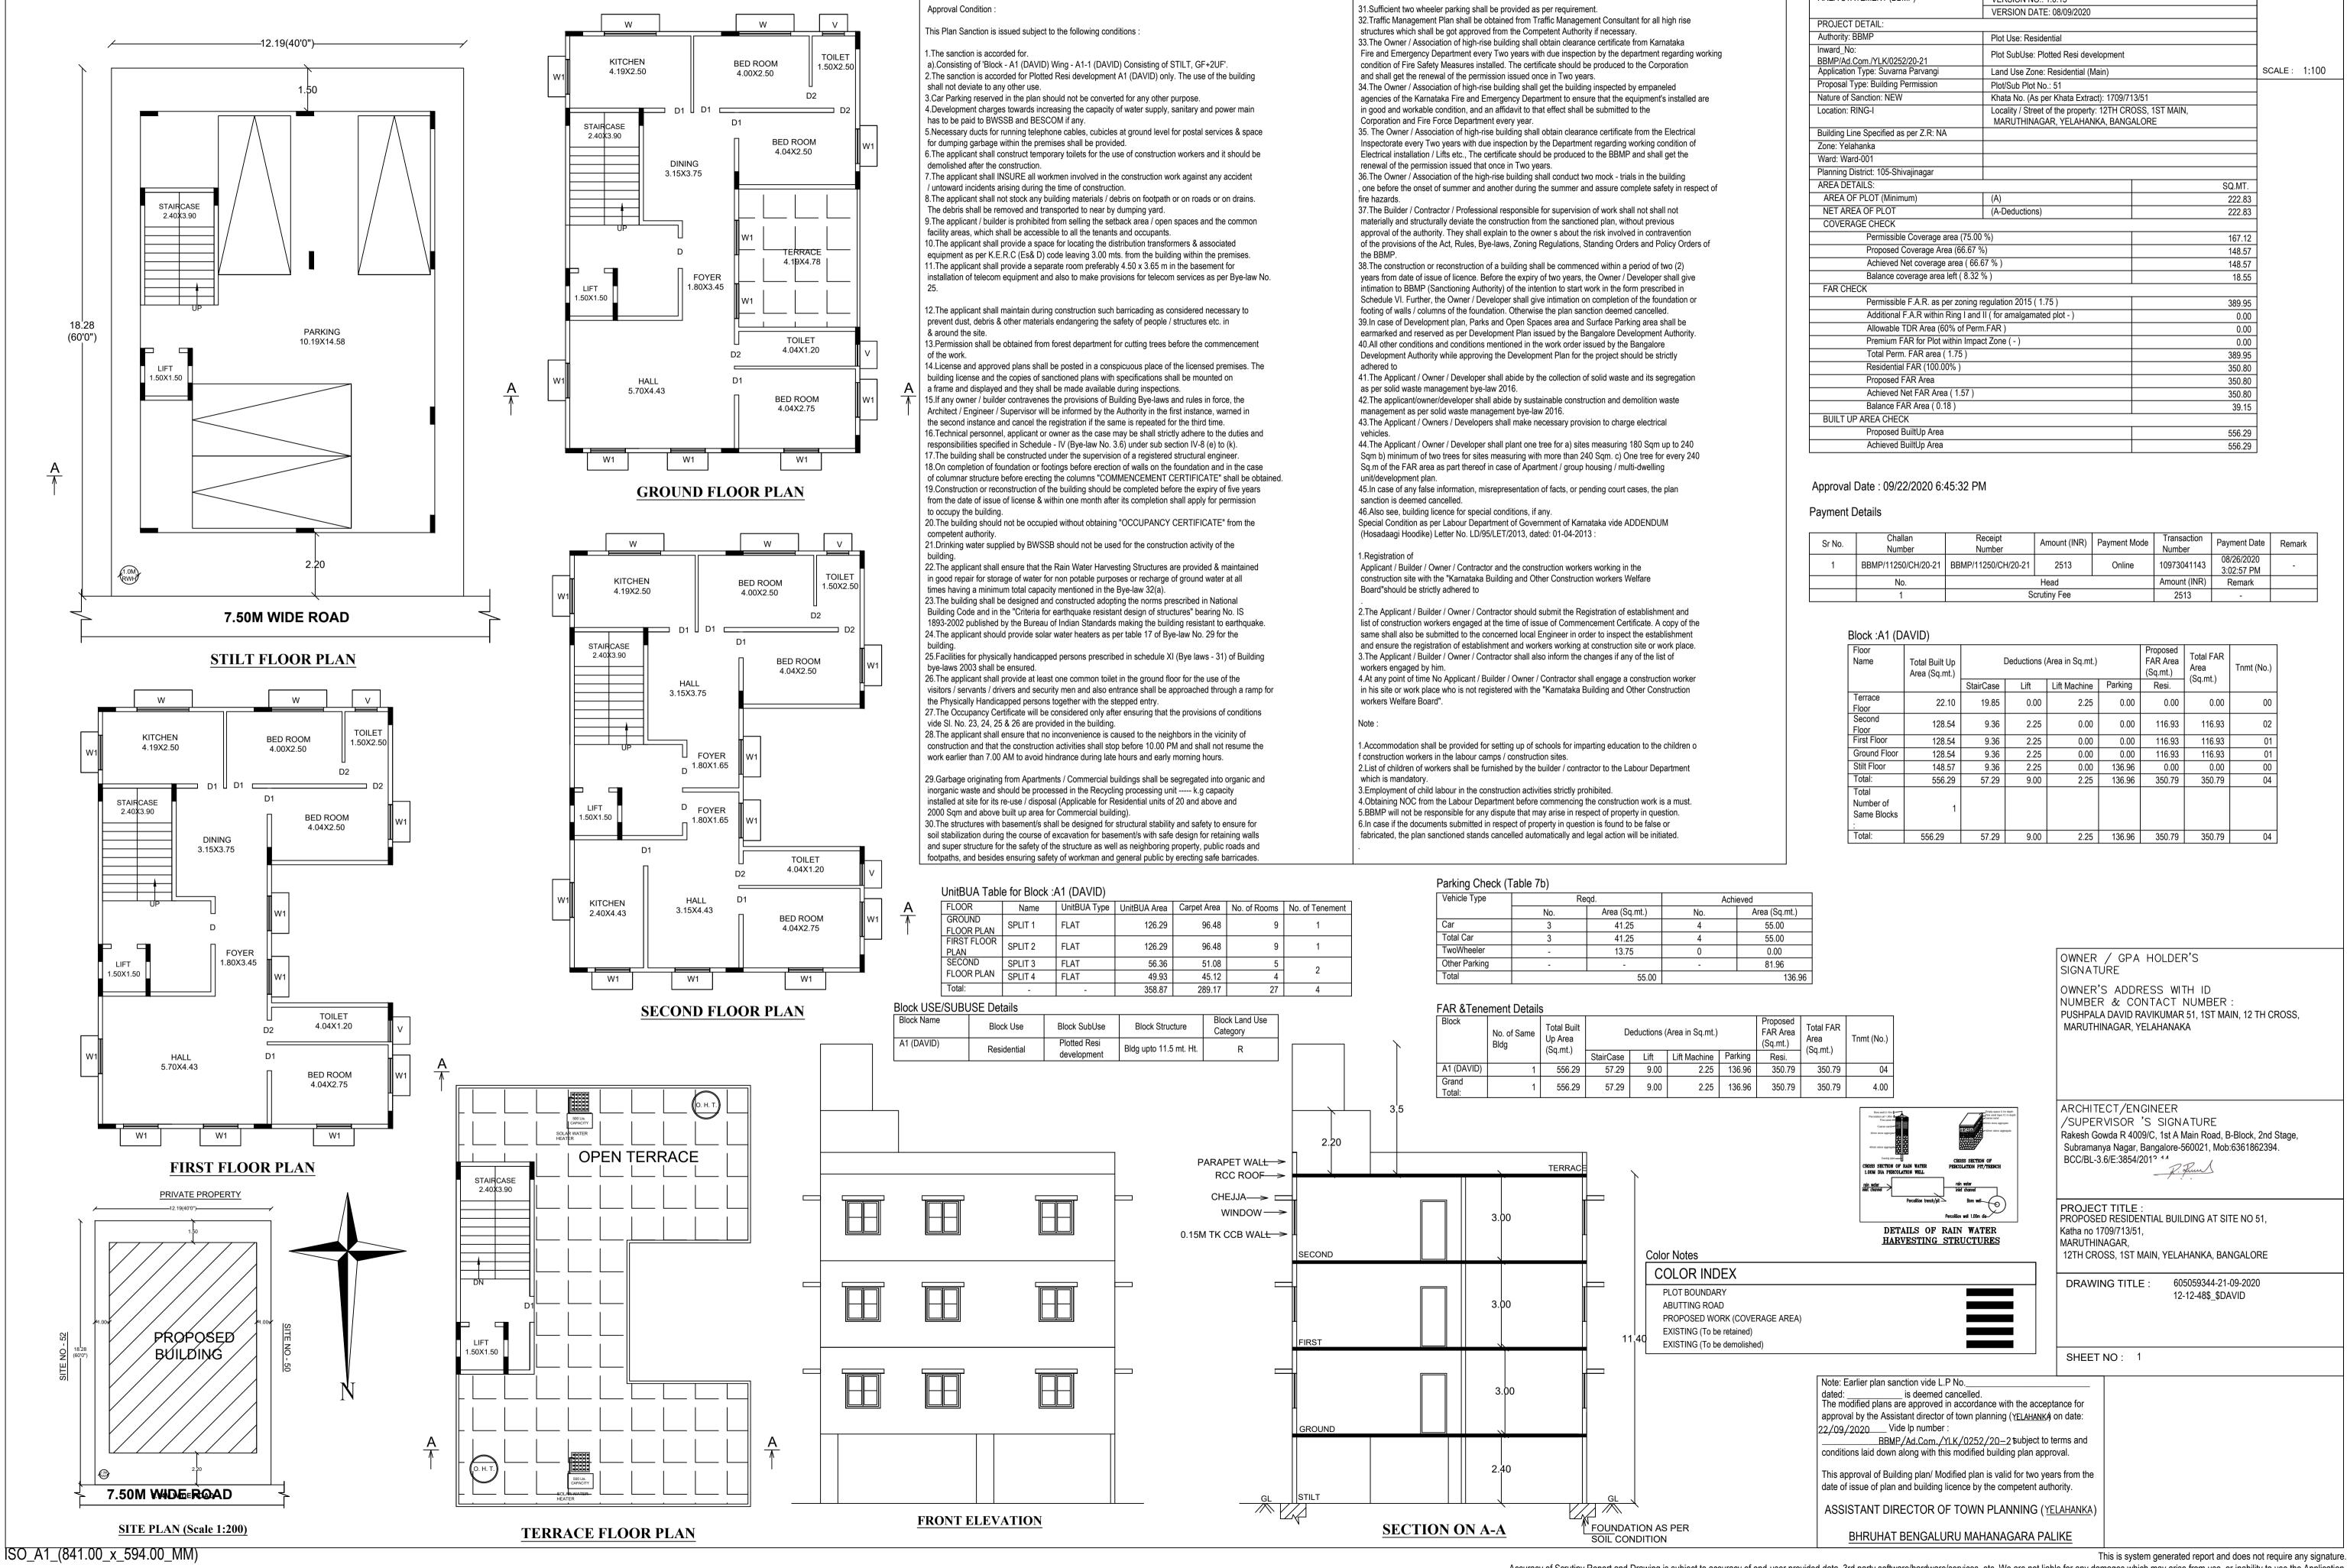

| A          | FLOOR             | FLOOR Name |         | UnitBUA Type                | e UnitBUA Area Carpet Area No. of Rooms No |         | No. of Tenement |                      |   |   |              |                         | ī        |        |   |
|------------|-------------------|------------|---------|-----------------------------|--------------------------------------------|---------|-----------------|----------------------|---|---|--------------|-------------------------|----------|--------|---|
| $\uparrow$ | GROUND<br>FLOOR P |            | SPLIT 1 | FLAT                        | 126.29                                     | ę       | 96.48           | 9                    | 1 |   |              | Car                     |          |        |   |
|            | FIRST FL<br>PLAN  |            | SPLIT 2 | FLAT                        | 126.29                                     | 9       | 96.48           | 9                    | 1 |   |              | Total Car<br>TwoWheeler |          |        | - |
| SECO       |                   |            |         | FLAT                        | 56.36                                      | Ę       | 51.08           | 5                    | 0 |   | l T          |                         | 9        |        |   |
|            | FLOOR PLAN        |            | SPLIT 4 | FLAT                        | 49.93                                      | 4       | 45.12           | 4                    | 2 |   |              | Total                   |          |        | Ī |
|            | Total:            |            | -       | -                           | 358.87                                     | 28      | 39.17           | 27                   | 4 |   |              |                         |          |        |   |
| lock USE   | /SUBUSI           | E Det      | ails    |                             |                                            |         |                 |                      |   |   |              | FAR &Tene               | ement D  | etails | ; |
| Block Name |                   | Bloc       | k Use   | Block SubUse                | Block Struc                                | ture    |                 | ck Land Use<br>egory |   |   |              | Block                   | No. of S | ame    |   |
| A1 (DAVID) |                   | Resi       | dential | Plotted Resi<br>development | Bldg upto 11.5                             | mt. Ht. |                 | R                    |   | Ň | $\mathbf{r}$ |                         | Bldg     |        |   |

| • ·           | ,   |               |          |               |  |  |
|---------------|-----|---------------|----------|---------------|--|--|
| Vehicle Type  | Re  | qd.           | Achieved |               |  |  |
|               | No. | Area (Sq.mt.) | No.      | Area (Sq.mt.) |  |  |
| Car           | 3   | 41.25         | 4        | 55.00         |  |  |
| Total Car     | 3   | 41.25         | 4        | 55.00         |  |  |
| TwoWheeler    | -   | 13.75         | 0        | 0.00          |  |  |
| Other Parking | -   | -             | -        | 81.96         |  |  |
| Total         |     | 55.00         |          | 136           |  |  |

| _ |                                           |                                                                             |                                   |   |  |  |  |  |
|---|-------------------------------------------|-----------------------------------------------------------------------------|-----------------------------------|---|--|--|--|--|
|   | AREA STATEMENT (BBMP)                     | VERSION NO.: 1.0.15                                                         |                                   |   |  |  |  |  |
|   |                                           | VERSION DATE: 08/09/2020                                                    |                                   |   |  |  |  |  |
|   | PROJECT DETAIL:                           |                                                                             |                                   |   |  |  |  |  |
|   | Authority: BBMP                           | Plot Use: Residential                                                       |                                   |   |  |  |  |  |
|   | Inward_No:<br>BBMP/Ad.Com./YLK/0252/20-21 | Plot SubUse: Plotted Resi development                                       |                                   |   |  |  |  |  |
|   | Application Type: Suvarna Parvangi        | Land Use Zone: Residential (Main)                                           | Land Use Zone: Residential (Main) |   |  |  |  |  |
|   | Proposal Type: Building Permission        | Plot/Sub Plot No.: 51                                                       |                                   |   |  |  |  |  |
|   | Nature of Sanction: NEW                   | Khata No. (As per Khata Extract): 1709/7                                    |                                   |   |  |  |  |  |
|   | Location: RING-I                          | Locality / Street of the property: 12TH CR<br>MARUTHINAGAR, YELAHANKA, BANG |                                   |   |  |  |  |  |
|   | Building Line Specified as per Z.R: NA    |                                                                             |                                   | 1 |  |  |  |  |
|   | Zone: Yelahanka                           |                                                                             |                                   | 1 |  |  |  |  |
|   | Ward: Ward-001                            |                                                                             |                                   | 1 |  |  |  |  |
|   | Planning District: 105-Shivajinagar       |                                                                             |                                   | 1 |  |  |  |  |
|   | AREA DETAILS:                             |                                                                             | SQ.MT.                            | 1 |  |  |  |  |
|   | AREA OF PLOT (Minimum)                    | (A) 222                                                                     |                                   | 1 |  |  |  |  |
|   | NET AREA OF PLOT                          | (A-Deductions)                                                              | 222.83                            | 1 |  |  |  |  |
|   | COVERAGE CHECK                            |                                                                             | <b>.</b>                          | 1 |  |  |  |  |
|   | Permissible Coverage area (75.00          | 167.12                                                                      | 1                                 |   |  |  |  |  |
|   | Proposed Coverage Area (66.67 %           | ,                                                                           | 1                                 |   |  |  |  |  |
|   | Achieved Net coverage area (66.6          | 7 % )                                                                       | 1                                 |   |  |  |  |  |
|   | Balance coverage area left ( 8.32 %       | %) 18.55                                                                    |                                   |   |  |  |  |  |
|   | FAR CHECK                                 |                                                                             | •                                 | 1 |  |  |  |  |
|   | Permissible F.A.R. as per zoning re       |                                                                             | 389.95                            | 1 |  |  |  |  |
|   | Additional F.A.R within Ring I and I      |                                                                             | 0.00                              | 1 |  |  |  |  |
|   | Allowable TDR Area (60% of Perm           |                                                                             | 0.00                              | 1 |  |  |  |  |
|   | Premium FAR for Plot within Impac         | t Zone ( - )                                                                | 0.00                              | 1 |  |  |  |  |
|   | Total Perm. FAR area (1.75)               |                                                                             | 389.95                            | 1 |  |  |  |  |
|   | Residential FAR (100.00%)                 |                                                                             | 350.80                            | 1 |  |  |  |  |
|   | Proposed FAR Area                         | 350.80                                                                      | 1                                 |   |  |  |  |  |
|   | Achieved Net FAR Area (1.57)              | 350.80                                                                      | 1                                 |   |  |  |  |  |
|   | Balance FAR Area(0.18)                    | 39.15                                                                       | 1                                 |   |  |  |  |  |
|   | BUILT UP AREA CHECK                       |                                                                             | ·                                 |   |  |  |  |  |
|   | Proposed BuiltUp Area                     |                                                                             | 556.29                            |   |  |  |  |  |
|   | Achieved BuiltUp Area                     |                                                                             | 556.29                            | 1 |  |  |  |  |

| Sr No. | Challan<br>Number   | Receipt Amount (INR) Payment Mode |      | Payment Mode | Transaction<br>Number | Payment Date             | Remark |
|--------|---------------------|-----------------------------------|------|--------------|-----------------------|--------------------------|--------|
| 1      | BBMP/11250/CH/20-21 | BBMP/11250/CH/20-21               | 2513 | Online       | 10973041143           | 08/26/2020<br>3:02:57 PM | -      |
|        | No.                 |                                   | Head |              | Amount (INR)          | Remark                   |        |
|        | 1                   | Scrutiny Fee                      |      |              | 2513                  | -                        |        |

| Floor<br>Name                          | Total Built Up<br>Area (Sq.mt.) | [         | Deductions ( | Area in Sq.mt.) | Proposed<br>FAR Area<br>(Sq.mt.) | Total FAR<br>Area | Tnmt (No.) |    |
|----------------------------------------|---------------------------------|-----------|--------------|-----------------|----------------------------------|-------------------|------------|----|
|                                        |                                 | StairCase | Lift         | Lift Machine    | Parking                          | Resi.             | (Sq.mt.)   |    |
| Terrace<br>Floor                       | 22.10                           | 19.85     | 0.00         | 2.25            | 0.00                             | 0.00              | 0.00       | 00 |
| Second<br>Floor                        | 128.54                          | 9.36      | 2.25         | 0.00            | 0.00                             | 116.93            | 116.93     | 02 |
| First Floor                            | 128.54                          | 9.36      | 2.25         | 0.00            | 0.00                             | 116.93            | 116.93     | 01 |
| Ground Floor                           | 128.54                          | 9.36      | 2.25         | 0.00            | 0.00                             | 116.93            | 116.93     | 01 |
| Stilt Floor                            | 148.57                          | 9.36      | 2.25         | 0.00            | 136.96                           | 0.00              | 0.00       | 00 |
| Total:                                 | 556.29                          | 57.29     | 9.00         | 2.25            | 136.96                           | 350.79            | 350.79     | 04 |
| Total<br>Number of<br>Same Blocks<br>: | 1                               |           |              |                 |                                  |                   |            |    |
| Total:                                 | 556.29                          | 57.29     | 9.00         | 2.25            | 136.96                           | 350,79            | 350.79     | 04 |